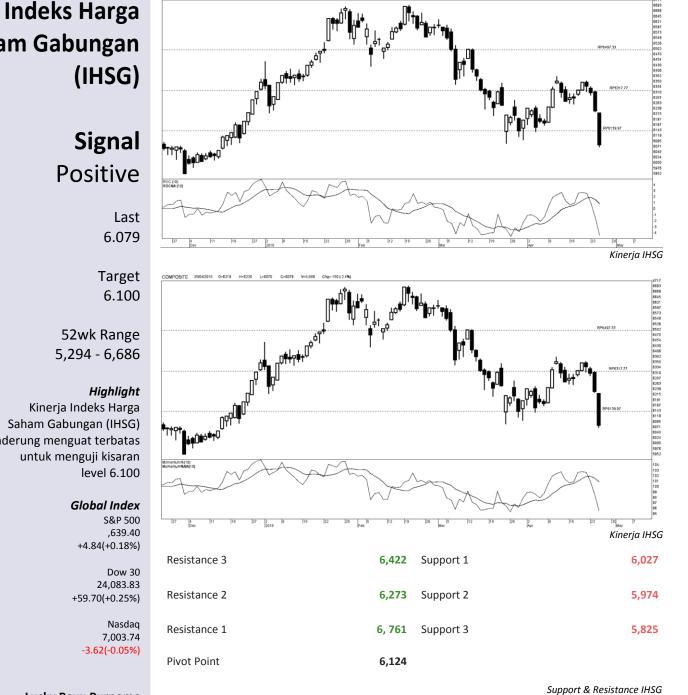

Saham Gabungan

Saham Gabungan (IHSG) cenderung menguat terbatas untuk menguji kisaran

Lucky Bayu Purnomo **Research Analyst** (62-21) 2955 577 ext.3512

lucky.purnomo@danareksa.com

Danareksa research report are also available at Reuters Multex and First Call Direct and Bloomberg